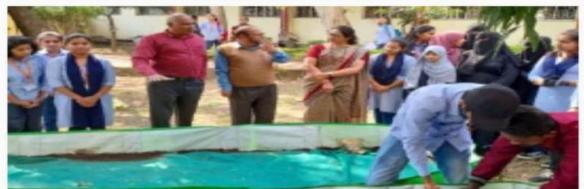

#### **TEST PAPERS**

Workshop on VERMICOMPOSTING an Ecofriendly Farmers Project

A workshop on VERMICOMPOSTING an Ecofriendly Farmers Project

organized by department of Zoology on 24<sup>th</sup> January 2024 . An Expert Prof. Dr.Ashok A Wankhede from Tayawade College delivered an informative lecture and elaborate that how Vermicomposting is ecofriendly project for farmers, its importance, Money earning and job oriented. Head, department of Zoology Nitin P Meshram said that this project should be taken to the field and farm by students so that farmers will earn money forever. He also said that students will get all kind of help from the department. Our supporting staff Shri. Sachin Sayam provided all kinds of help for the workshop. Dr . A V Ramteke delivered vote of thanks. Workshop became successful under the guidance of our principal Prof. Dr. Vinay Chavan, Vice Principal Prof. Dr. Manish Chakravarti and teaching and non teaching staff of our college. 100 students of Science, Arts and Commerce faculty participated in the workshop.