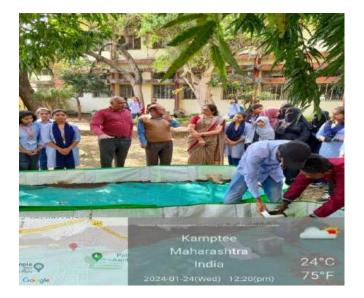

#### **TEST PAPERS**

Workshop on VERMICOMPOSTING an Ecofriendly Farmers Project

A workshop on VERMICOMPOSTING an Ecofriendly Farmers Project

organized by department of Zoology on 24<sup>th</sup> January 2024 . An Expert Prof. Dr.Ashok A Wankhede from Tayawade College delivered an informative lecture and elaborate that how Vermicomposting is ecofriendly project for farmers, its importance, Money earning and job oriented. Head, department of Zoology Nitin P Meshram said that this project should be taken to the field and farm by students so that farmers will earn money forever. He also said that students will get all kind of help from the department. Our supporting staff Shri. Sachin Sayam provided all kinds of help for the workshop. Dr . A V Ramteke delivered vote of thanks. Workshop became successful under the guidance of our principal Prof. Dr. Vinay Chavan, Vice Principal Prof. Dr. Manish Chakravarti and teaching and non teaching staff of our college. 100 students of Science, Arts and Commerce faculty participated in the workshop.