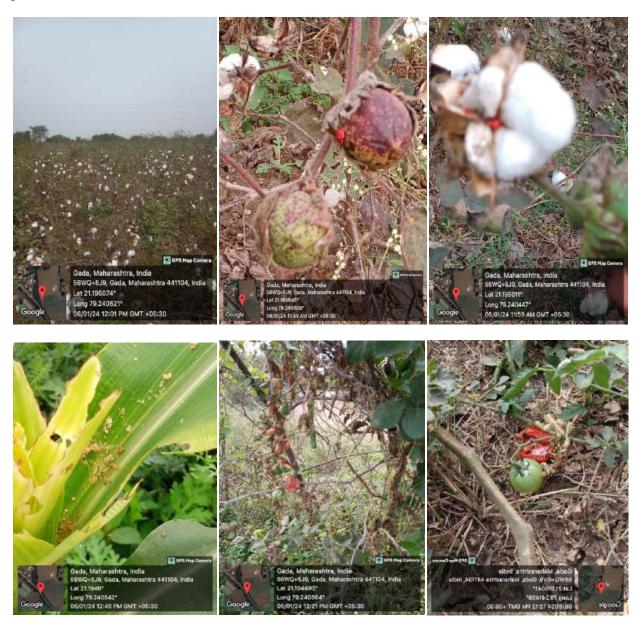

#### Extension work /Field Visit

This is the survey project performed by all the students of B.Sc final year of our department, where they are in their own village or town. Students visited Farmers and inform about crop diseases, pathogens and parasites, Insecticides and pesticides to eradicate them. Our students collect the information from the farmers of their own village about the local crops (Rabbi and Kharip) local ,pests on the crops and their control. Diseases and pathogens on crops and controlled use of Insecticides and pesticides. At the end our students gave some suggestions to the farmers and insists them to more and more use of organic fertilizers, insecticides and pesticides. **06-01-2024**, **25-02-2024**.