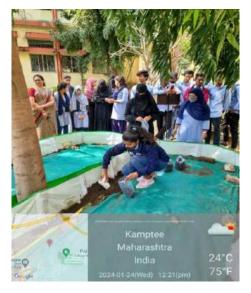

#### **TEST PAPERS**

Workshop on VERMICOMPOSTING an Ecofriendly Farmers Project

A workshop on VERMICOMPOSTING an Ecofriendly Farmers Project

organized by department of Zoology on 24<sup>th</sup> January 2024 . An Expert Prof. Dr.Ashok A Wankhede from Tayawade College delivered an informative lecture and elaborate that how Vermicomposting is ecofriendly project for farmers, its importance, Money earning and job oriented. Head, department of Zoology Nitin P Meshram said that this project should be taken to the field and farm by students so that farmers will earn money forever. He also said that students will get all kind of help from the department. Our supporting staff Shri. Sachin Sayam provided all kinds of help for the workshop. Dr . A V Ramteke delivered vote of thanks. Workshop became successful under the guidance of our principal Prof. Dr. Vinay Chavan, Vice Principal Prof. Dr. Manish Chakravarti and teaching and non teaching staff of our college. 100 students of Science, Arts and Commerce faculty participated in the workshop.