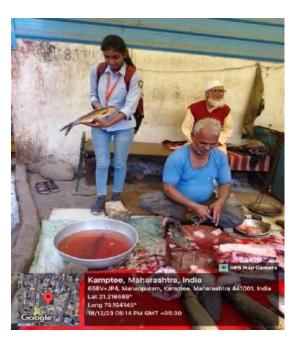

#### Extension work /Fish Market Visit-2023-2024

have been conducted in which Students of B.Sc V th sem visited to local fish market in Kamptee and Kanhan town to study locally available edible fishes in the local market. They studied fishes in respect with their local name, Zoologcal name, occurence, classification and edible value. They also discussed with the fisherman about the edible values of varies types of fishes. They conclude that most edible fish in the local market is Labeo rohita (ROHU). 10 Students of Sem V participated in the activity. Date of visit- **18-12-2023.** 