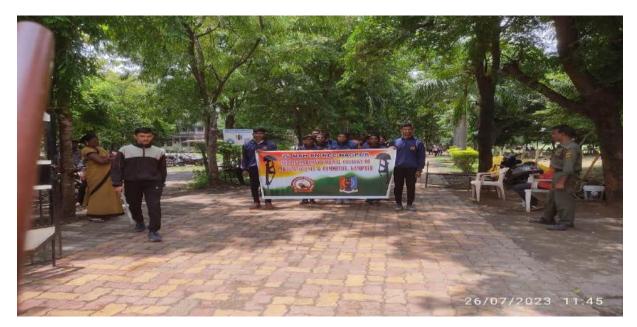

# Filaria and Maleria Drive-2023-2024

Filaria and malaria drive organized by department of Zoology in the college on 02-09-2023 and 04-09-2023 to aware about the spread and control of disease. The students of our college being aware about the disease regarding its parasite, vector, transmission of disease, control and remedies. The health officials and convener inform students that filaria is noncurable disease and counsel to consume dose of medicine for prevention against filaria. The drive runs by state government officials, Dr. Nayana Dufare, Medical Superitendent Sub district hospital, Kamptee, Sunil Narsikar, Lokesh bhoyar, Narayanrao Dhawade and Nitin Sawate under the supervision of convener of the program Nitin P Meshram, head Dept of Zoology, Dr. Alok Rai, Vice principal Jr. college Dr. Sudhir Agrawal, Principal Prof. Dr.Vinay Chavan, S. K Porwal College, Kamptee. 1000 student from Jr. and Sr. college participated in the drive.

Objectives of program (a) vector control (b) detection and treatment of

filarial cases (c) delimitation of endemic areas.

Control Measures- Sleep under a mosquito net.

Wear long sleeves and trousers.

Use mosquito repellent on exposed skin between dusk and dawn.

Conclusion- complete elimination of all parasites is rarely achieved