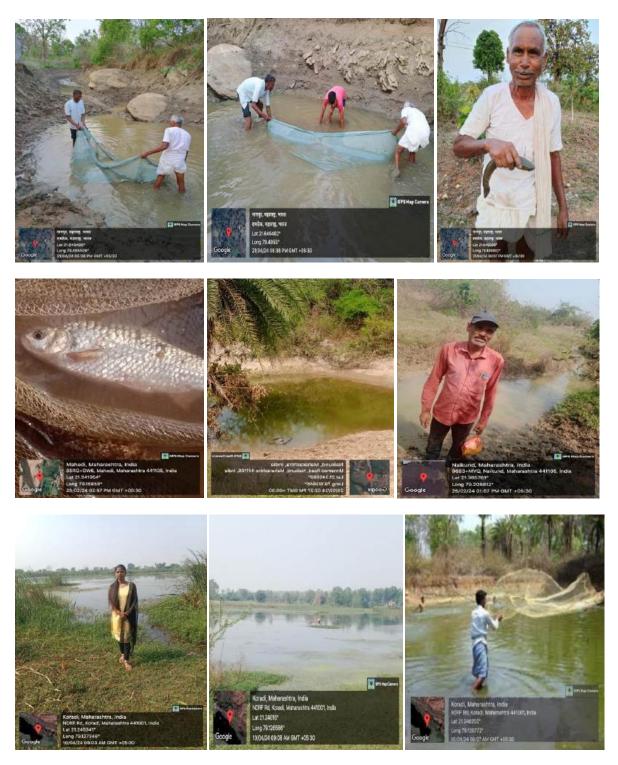

Manual Eradication of Aquatic weeds from the College Pond and Netting Practices

College Pond rejuvenation Activity and informing students about fingerlings of Indian major carps

## Visited to Farm Pond

Our students visited to nearby farmland pond and study the structure, construction and benefits of fish farming to the local farmers. Date, 25-02-2024