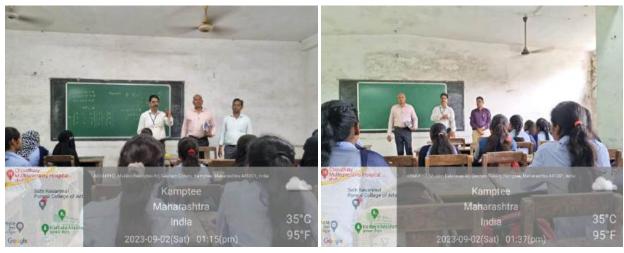

# Filaria and Maleria Drive-2023-2024

Filaria and malaria drive organized by department of Zoology in the college on 02-09-2023 and 04-09-2023 to aware about the spread and control of disease. The students of our college being aware about the disease regarding its parasite, vector, transmission of disease, control and remedies. The health officials and convener inform students that filaria is noncurable disease and counsel to consume dose of medicine for prevention against filaria. The drive runs by state government officials, Dr. Nayana Dufare, Medical Superitendent Sub district hospital, Kamptee, Sunil Narsikar, Lokesh bhoyar, Narayanrao Dhawade and Nitin Sawate under the supervision of convener of the program Nitin P Meshram, head Dept of Zoology, Dr. Alok Rai, Vice principal Jr. college Dr. Sudhir Agrawal, Principal Prof. Dr.Vinay Chavan, S. K Porwal College, Kamptee. 1000 student from Jr. and Sr. college participated in the drive.

करताना म्हटले की, फायलेरिया आणि मलेरिया ह्या रोगांचे रुग्ण आपल्या अवतीभवती आढळल्यास सामान्य रुग्णालयाशी तात्काळ संपर्क साधून हा रोगाविषयी जनजागृती करावी असे सांगितले. ह्या मोहिमेमध्ये सूक्ष्मजीव शास्त्राचे विभाग प्रमुख डॉ. आलोक राय, वाणिज्य विभागांचे विभाग प्रमुख डॉ. इतेखार हुसैन, डॉ. सुधीर अग्रवाल, उपप्राचार्य ज्यु. कॉलेज यांचा सुक्रिय सहभाग होता.

या कार्यक्रमाच्या माख्यमातून वेक्टर वर नियंत्रण आणण, फायलेरियाच्या रुग्णांची ओळख पटवणे,ही ध्येय होती. डॉ. नयना दुपारे यांनी उपाय सांगताना म्हटले की, सर्वांनी मच्छरदाणी खाली झोपावे, पायामध्ये मौजे किंवा पायघोंळ घालावे, संध्याकाळच्या दरम्यान उघड्या जागेवर प्रतिबंधक औषध फवारावे, आणि मच्छरांचे नियंत्रण करावे. अशा पद्धतीचे उपाय सांगून या रोगावर नियंत्रणासाठी आणण्यासाठी आपण सर्वांनी प्रयत्न केठा पाहिजे. असे सांगितले. या कार्यक्रमाच्या यशस्वीतेसाठी डॉ. नितिन मेआम यांनी प्रचंड मेहनत घेतली होती.