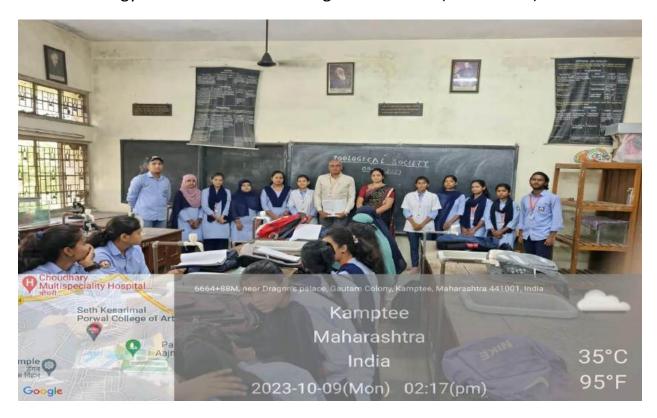

# पोरवाल महाविद्यालयामध्ये फायलेरिया आणि मलेरिया या रोगाविषयी जनजागृती कार्यक्रम आयोजित

#### कामठी 🔳 नंदू कोल्हे

केसरीमल पोरवाल सेठ महाविद्यालयातील प्राणीशास्त्र या विभागातफी फायलेरिया आणि मलेरिया या रोगाविषयी विद्यार्थ्यांमध्ये जनजागृती व्हावी या अनुषंगाने दिनांक २,४,सप्टेंबर २०२३ रोजी प्रत्यक्ष विद्यार्थ्यापर्यंत जाऊन या रोगांविषयी माहिती डॉ. नितीन मेआम, प्राणीशास्त्र विभागप्रमुख, पोरवाल कॉलेज कामठी, डॉ. नयना दुपारे, वैद्यकीय अधिक्षक उपजिल्हा रुग्णालय कामठी, सुनील नरसीकर, लोकेश भोयर,नारायण राव घावडे , नितीन सवते यांच्या माध्यमातून महाविद्यालयातील 9000 विद्यार्थ्यांना फायलेरिया आणि मलेरिया,ह्या रोगाविषयी औषघ सुद्धा वाटप करण्यात आले. तत्पूर्वी महाविद्यालयाचे प्राचार्य प्रो. डॉ. विनय चव्हाण यांनी विद्यार्थ्यांना मार्गदर्शन

करताना म्हटले की, फायलेरिया आणि मलेरिया ह्या रोगांचे रुग्ण आपल्या अवतीभवती आढळल्यास सामान्य रुग्णालयाशी तात्काळ संपर्क साधून हा रोगाविषयी जनजागृती करावी असे सांगितले. ह्या मोहिमेमध्ये सूक्ष्मजीव शास्त्राचे विभाग प्रमुख डॉ. आलोक राय, वाणिज्य विभागांचे विभाग प्रमुख डॉ. इतेखार हुसैन, डॉ. सुधीर अग्रवाल, उपप्राचार्य ज्यु. कॉलेज यांचा सुक्रिय सहभाग होता.

या कार्यक्रमाच्या माख्यमातून वेक्टर वर नियंत्रण आणण, फायलेरियाच्या रुग्णांची ओळख पटवणे,ही ध्येय होती. डॉ. नयना दुपारे यांनी उपाय सांगताना म्हटले की, सर्वांनी मच्छरदाणी खाली झोपावे, पायामध्ये मौजे किंवा पायघोंळ घालावे, संध्याकाळच्या दरम्यान उघड्या जागेवर प्रतिबंधक औषध फवारावे, आणि मच्छरांचे नियंत्रण करावे. अशा पद्धतीचे उपाय सांगून या रोगावर नियंत्रणासाठी आणण्यासाठी आपण सर्वांनी प्रयत्न केठा पाहिजे. असे सांगितले. या कार्यक्रमाच्या यशस्वीतेसाठी डॉ. नितिन मेआम यांनी प्रचंड मेहनत घेतली होती.