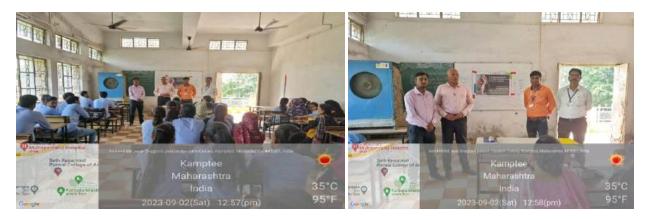

# Filaria and Maleria Drive-2023-2024

Filaria and malaria drive organized by department of Zoology in the college on 02-09-2023 and 04-09-2023 to aware about the spread and control of disease. The students of our college being aware about the disease regarding its parasite, vector, transmission of disease, control and remedies. The health officials and convener inform students that filaria is noncurable disease and counsel to consume dose of medicine for prevention against filaria. The drive runs by state government officials, Dr. Nayana Dufare, Medical Superitendent Sub district hospital, Kamptee, Sunil Narsikar, Lokesh bhoyar, Narayanrao Dhawade and Nitin Sawate under the supervision of convener of the program Nitin P Meshram, head Dept of Zoology, Dr. Alok Rai, Vice principal Jr. college Dr. Sudhir Agrawal, Principal Prof. Dr.Vinay Chavan, S. K Porwal College, Kamptee. 1000 student from Jr. and Sr. college participated in the drive.

#### कामठी 🔳 नंदू कोल्हे

केसरीमल पोरवाल सेठ महाविद्यालयातील प्राणीशास्त्र या विभागातफी फायलेरिया आणि मलेरिया या रोगाविषयी विद्यार्थ्यांमध्ये जनजागृती व्हावी या अनुषंगाने दिनांक २,४,सप्टेंबर २०२३ रोजी प्रत्यक्ष विद्यार्थ्यापर्यंत जाऊन या रोगांविषयी माहिती डॉ. नितीन मेआम, प्राणीशास्त्र विभागप्रमुख, पोरवाल कॉलेज कामठी, डॉ. नयना दुपारे, वैद्यकीय अधिक्षक उपजिल्हा रुग्णालय कामठी, सुनील नरसीकर, लोकेश भोयर,नारायण राव घावडे , नितीन सवते यांच्या माध्यमातून महाविद्यालयातील 9000 विद्यार्थ्यांना फायलेरिया आणि मलेरिया,ह्या रोगाविषयी औषघ सुद्धा वाटप करण्यात आले. तत्पूर्वी महाविद्यालयाचे प्राचार्य प्रो. डॉ. विनय चव्हाण यांनी विद्यार्थ्यांना मार्गदर्शन