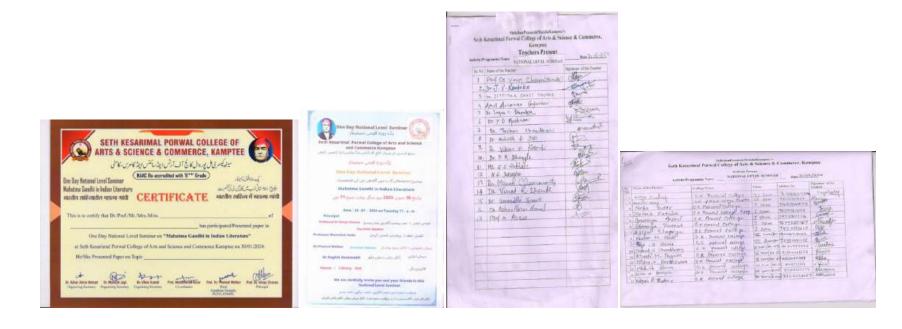

| 2- | WORKSHOP ORGANISED BY URDU DEPARTMENT<br>Urdu Department organized workshop for the students on date 30 January 2024The main Objectives of the workshop was to practice Translation method. The subject of the workshop was to<br>Translate from Hindi Marathi Urdu to English. Professor Dr. Mohammad Ayyub khan was the resource person of the<br>Program Prof. Dr.Vinay Chavan welcomed Dr.Ayyub khan with shawl,memento and bouquet.<br>In the keynote address Principal Prof. Dr.Vinay Chavan said that now there is a need to translate in different<br>languages. It is the necessity of the world. Dr. Mohammad Ayyub exhosted the students the importance of the<br>language. He imparted the knowledge to the students how to translate from one language to another and taught<br>students the techniques of translation.<br>Prof.Mohammad Asrar compered the program and Dr.Azhar Abrar Ahmad proposed vote of thanks.<br>The credit of the Success program goes to Maharashtra Urdu Sahitya academy. Academy sanctioned the grant for<br>the program. The Principal of the College thanked the Urdu Academy Maharashtra and promised that in future such<br>type of these program will be organized.<br>In this program 76 Students participated and were benifited with its unique theme.                                                                                                                                                                                                                                                                                                                                                                                                                                                                                    | In Workshop<br>Students<br>known about<br>the<br>importance<br>of<br>Translation<br>method and<br>the way how<br>to translate<br>from one<br>language to<br>another.                                                   |
|----|--------------------------------------------------------------------------------------------------------------------------------------------------------------------------------------------------------------------------------------------------------------------------------------------------------------------------------------------------------------------------------------------------------------------------------------------------------------------------------------------------------------------------------------------------------------------------------------------------------------------------------------------------------------------------------------------------------------------------------------------------------------------------------------------------------------------------------------------------------------------------------------------------------------------------------------------------------------------------------------------------------------------------------------------------------------------------------------------------------------------------------------------------------------------------------------------------------------------------------------------------------------------------------------------------------------------------------------------------------------------------------------------------------------------------------------------------------------------------------------------------------------------------------------------------------------------------------------------------------------------------------------------------------------------------------------------------------------------------------------------------------------------------------------------|------------------------------------------------------------------------------------------------------------------------------------------------------------------------------------------------------------------------|
| 3- | NATIONAL LEVEL SEMINAR<br>"Indian Literature and Gandhi ji"<br>A one-day National Seminar on Indian Literature and Gandhi was organized with the collaboration of Hindi<br>Marathi and Urdu Department and Department of Gandhi Ideology of Rashtra Sant Tukdoji Maharaj Nagpur<br>University, Nagpur. On date 30 January 2024.<br>The chairperson of the inaugural session was the Principal of the college Prof. Dr. Vinay Chavan. Dr. Pramod<br>Watkar, Head of Gandhi Ideology Department delivered the Key note address and Dr. Shamshul Huda HoD of<br>Maulana Azad National Urdu University, Hyderabad, Dr. Manish Chakrawarti, Vice Principal, Hindi Department<br>Head, Dr. Vikas Kamdi, Marathi Department Head, Dr. Mahesh Jogi, Urdu Department Head, Dr. Azhar Abrar<br>Ahmad were present in the Seminar. The Seminar was inaugrated with offering garlands on the photograph of<br>Mahatma Gandhi and Rashtra Sant Tukadoji Maharaj. Dr. Azhar Abrar highlighted the main objectives of the<br>Seminar.<br>Dr. Pramod Watkar highlighted in his speech the entire life of Gandhiji, and the influence of Gandhiji on Hindi,<br>Urdu and Marathi literature and the relevance of Gandhiji in literature even todays life. Dr. Shamshul Huda discussed<br>Gandhiji's influence on writers and poets in Urdu literature and the influence of Tulsidas' Ram Charitra Manas on<br>Gandhi and how Gandhiji's ideas are reflected in Munshi Premchand's writings. Professor Dr. Vinay Chavan wished<br>for the success of the seminar.<br>The inaugural session was Conducted by Lieutenant Prof. Mohammad Asrar and vote of thanks was<br>proposed by Dr. Mahesh Jogi. Chairman of the second session was conducted by Dr. Vikas Kamdi and Dr.<br>Azhar Abrar thanked the Guests. | In National<br>Level<br>Seminar<br>Students<br>known the<br>National<br>Leader and<br>the father of<br>Nation<br>Mahatma<br>Ghandi in<br>different<br>languages<br>and the<br>Scarifice of<br>Gandhi ji for<br>Nation. |

|  | Professors, teachers, staff were presents in large number apart from 78 students who were present this national |  |
|--|-----------------------------------------------------------------------------------------------------------------|--|
|  | Seminar. and took great benefit by listening to the eminent speakers.                                           |  |
|  |                                                                                                                 |  |