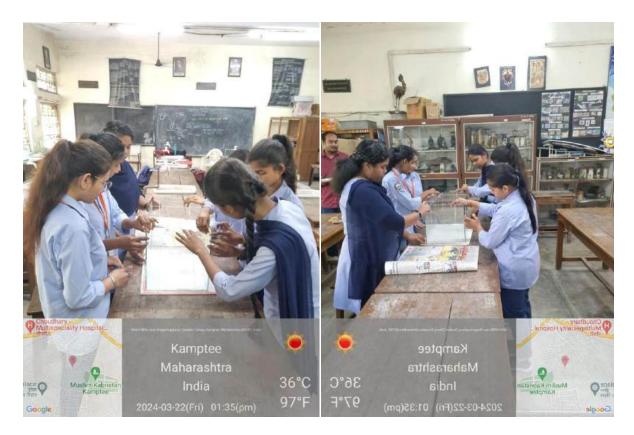

#### Extension work /Fish Market Visit-2023-2024

have been conducted in which Students of B.Sc V th sem visited to local fish market in Kamptee and Kanhan town to study locally available edible fishes in the local market. They studied fishes in respect with their local name, Zoologcal name, occurence, classification and edible value. They also discussed with the fisherman about the edible values of varies types of fishes. They conclude that most edible fish in the local market is Labeo rohita (ROHU). 10 Students of Sem V participated in the activity. Date of visit- **18-12-2023.** 