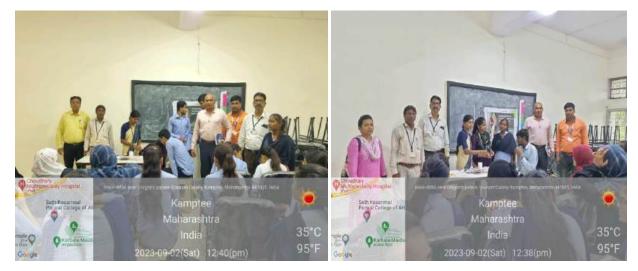

# Filaria and Maleria Drive-2023-2024

Filaria and malaria drive organized by department of Zoology in the college on 02-09-2023 and 04-09-2023 to aware about the spread and control of disease. The students of our college being aware about the disease regarding its parasite, vector, transmission of disease, control and remedies. The health officials and convener inform students that filaria is noncurable disease and counsel to consume dose of medicine for prevention against filaria. The drive runs by state government officials, Dr. Nayana Dufare, Medical Superitendent Sub district hospital, Kamptee, Sunil Narsikar, Lokesh bhoyar, Narayanrao Dhawade and Nitin Sawate under the supervision of convener of the program Nitin P Meshram, head Dept of Zoology, Dr. Alok Rai, Vice principal Jr. college Dr. Sudhir Agrawal, Principal Prof. Dr.Vinay Chavan, S. K Porwal College, Kamptee. 1000 student from Jr. and Sr. college participated in the drive.

#### कामठी 🔳 नंदू कोल्हे

केसरीमल पोरवाल सेठ महाविद्यालयातील प्राणीशास्त्र या विभागातफी फायलेरिया आणि मलेरिया या रोगाविषयी विद्यार्थ्यांमध्ये जनजागृती व्हावी या अनुषंगाने दिनांक २,४,सप्टेंबर २०२३ रोजी प्रत्यक्ष विद्यार्थ्यापर्यंत जाऊन या रोगांविषयी माहिती डॉ. नितीन मेआम, प्राणीशास्त्र विभागप्रमुख, पोरवाल कॉलेज कामठी, डॉ. नयना दुपारे, वैद्यकीय अधिक्षक उपजिल्हा रुग्णालय कामठी, सुनील नरसीकर, लोकेश भोयर,नारायण राव घावडे , नितीन सवते यांच्या माध्यमातून महाविद्यालयातील 9000 विद्यार्थ्यांना फायलेरिया आणि मलेरिया,ह्या रोगाविषयी औषघ सुद्धा वाटप करण्यात आले. तत्पूर्वी महाविद्यालयाचे प्राचार्य प्रो. डॉ. विनय चव्हाण यांनी विद्यार्थ्यांना मार्गदर्शन