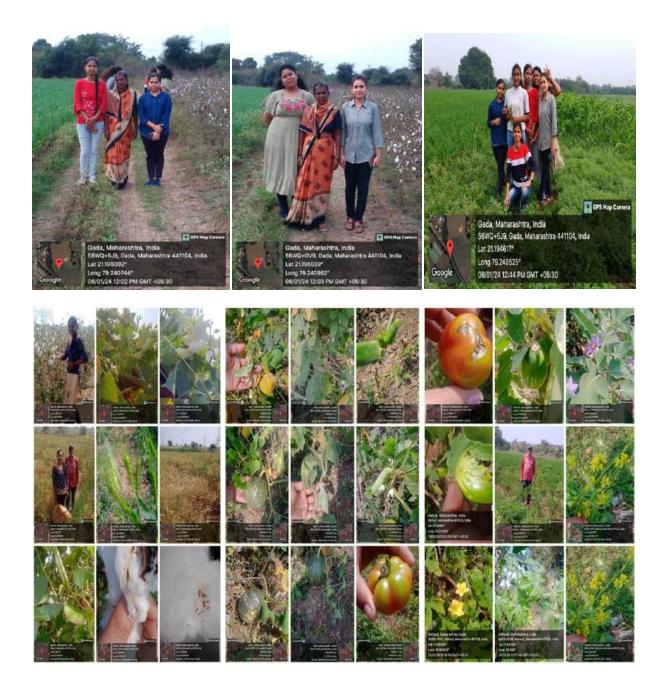

#### Extension work /Field Visit

This is the survey project performed by all the students of B.Sc final year of our department, where they are in their own village or town. Students visited Farmers and inform about crop diseases, pathogens and parasites, Insecticides and pesticides to eradicate them. Our students collect the information from the farmers of their own village about the local crops (Rabbi and Kharip) local ,pests on the crops and their control. Diseases and pathogens on crops and controlled use of Insecticides and pesticides. At the end our students gave some suggestions to the farmers and insists them to more and more use of organic fertilizers, insecticides and pesticides. **06-01-2024**, **25-02-2024**.