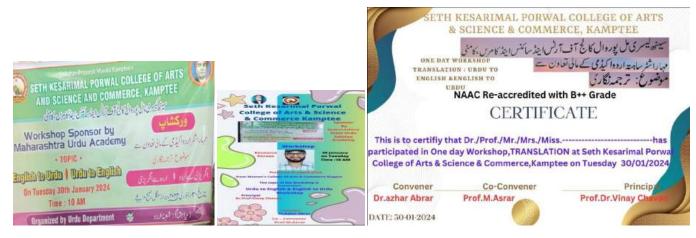

| Sr.No | Date and                   | Details of the Activity or Meeting                                                                                                                                                                                                                                                                                                                                                                                                                                                                                                                                                                                                                                                                                                                                                                                                                                                                                                                                                                                                                                                                                                                                                                                                                                                                                                                                                                                                                                                                                                                                                                                                                                                                                                                                                                                | Outcome of                                                                                                                                       | Remarks |
|-------|----------------------------|-------------------------------------------------------------------------------------------------------------------------------------------------------------------------------------------------------------------------------------------------------------------------------------------------------------------------------------------------------------------------------------------------------------------------------------------------------------------------------------------------------------------------------------------------------------------------------------------------------------------------------------------------------------------------------------------------------------------------------------------------------------------------------------------------------------------------------------------------------------------------------------------------------------------------------------------------------------------------------------------------------------------------------------------------------------------------------------------------------------------------------------------------------------------------------------------------------------------------------------------------------------------------------------------------------------------------------------------------------------------------------------------------------------------------------------------------------------------------------------------------------------------------------------------------------------------------------------------------------------------------------------------------------------------------------------------------------------------------------------------------------------------------------------------------------------------|--------------------------------------------------------------------------------------------------------------------------------------------------|---------|
|       | Place of<br>Activity<br>or | URDU DEPARTMENT                                                                                                                                                                                                                                                                                                                                                                                                                                                                                                                                                                                                                                                                                                                                                                                                                                                                                                                                                                                                                                                                                                                                                                                                                                                                                                                                                                                                                                                                                                                                                                                                                                                                                                                                                                                                   | the Activity                                                                                                                                     |         |
|       | mitting                    |                                                                                                                                                                                                                                                                                                                                                                                                                                                                                                                                                                                                                                                                                                                                                                                                                                                                                                                                                                                                                                                                                                                                                                                                                                                                                                                                                                                                                                                                                                                                                                                                                                                                                                                                                                                                                   |                                                                                                                                                  |         |
| 1-    | 10<br>January<br>2024      | STATE LEVEL SEMINAR<br>"Independence Movement and Urdu Language"<br>The Urdu Department Organized a state level Seminar "Independence Movement and Urdu Language" on<br>date 10 January 2024 The Inaugural Session was chaired by the Principal of the college Prof. Dr Vinay Chavan, as the<br>chief guest Vice Principal Dr.Renu Tiwari and Vice Principal Dr. Manish Chakravarty and other staff members were<br>also present.<br>While keeping the aims of the seminar Head of the department, organizer Dr.Azhar Abrar said that Urdu is a sweet<br>Language it has got everyone's love. Dr. Chakravarty made special attention of the Bengali poet Qazi Nazrul Isalam<br>and said that all the poets and writers of different languages took part in the freedom movement. Dr.Renu Tiwari said<br>that whenever we read or heard poems of patriotism (Deshprem) in both Urdu and Hindi language, a person gets the<br>enthusiasm.<br>In the inaugural address, the Principal said that language is the most appropriate medium to express thoughts.<br>A Student Tanzeel Fatema compered the program and Prof.M.Zubair Ahmad proposed a formal vote of thanks.<br>In The second session 12 students from different colleges presented their research papers .Three Guests<br>expressed their views on the research papers. From V.N.G.I.A.S.S. Nagpur Dr. Nusrat Minoo, RTMNU Dr. Sameer<br>Kabeer and S.K.Porwal College English Dept. Dr.Ghizala Hashmi. She told the students how to write research papers<br>and the way of studying. Prof.Mohammad Asrar showed gratitude to all the present guests for teaching and students.<br>From Yashodha Girls College Prof. Zarina Saleem and from RTMNU Urdu Dept. Prof.Sana Rayeen were also present<br>on this occasion. 70 Students attended the program . | In State Level<br>Seminar<br>Students<br>known about<br>the<br>importance<br>of Urdu<br>language and<br>it relevancy<br>in freedom<br>movement . |         |

| 2- | WORKSHOP ORGANISED BY URDU DEPARTMENT<br>Urdu Department organized workshop for the students on date 30 January 2024The main Objectives of the workshop was to practice Translation method. The subject of the workshop was to<br>Translate from Hindi Marathi Urdu to English. Professor Dr. Mohammad Ayyub khan was the resource person of the<br>Program Prof. Dr.Vinay Chavan welcomed Dr.Ayyub khan with shawl,memento and bouquet.<br>In the keynote address Principal Prof. Dr.Vinay Chavan said that now there is a need to translate in different<br>languages. It is the necessity of the world. Dr. Mohammad Ayyub exhosted the students the importance of the<br>language. He imparted the knowledge to the students how to translate from one language to another and taught<br>students the techniques of translation.<br>Prof.Mohammad Asrar compered the program and Dr.Azhar Abrar Ahmad proposed vote of thanks.<br>The credit of the Success program goes to Maharashtra Urdu Sahitya academy. Academy sanctioned the grant for<br>the program. The Principal of the College thanked the Urdu Academy Maharashtra and promised that in future such<br>type of these program will be organized.<br>In this program 76 Students participated and were benifited with its unique theme.                                                                                                                                                                                                                                                                                                                                                                                                                                                                                    | In Workshop<br>Students<br>known about<br>the<br>importance<br>of<br>Translation<br>method and<br>the way how<br>to translate<br>from one<br>language to<br>another.                                                   |
|----|--------------------------------------------------------------------------------------------------------------------------------------------------------------------------------------------------------------------------------------------------------------------------------------------------------------------------------------------------------------------------------------------------------------------------------------------------------------------------------------------------------------------------------------------------------------------------------------------------------------------------------------------------------------------------------------------------------------------------------------------------------------------------------------------------------------------------------------------------------------------------------------------------------------------------------------------------------------------------------------------------------------------------------------------------------------------------------------------------------------------------------------------------------------------------------------------------------------------------------------------------------------------------------------------------------------------------------------------------------------------------------------------------------------------------------------------------------------------------------------------------------------------------------------------------------------------------------------------------------------------------------------------------------------------------------------------------------------------------------------------------------------------------------------------|------------------------------------------------------------------------------------------------------------------------------------------------------------------------------------------------------------------------|
| 3- | NATIONAL LEVEL SEMINAR<br>"Indian Literature and Gandhi ji"<br>A one-day National Seminar on Indian Literature and Gandhi was organized with the collaboration of Hindi<br>Marathi and Urdu Department and Department of Gandhi Ideology of Rashtra Sant Tukdoji Maharaj Nagpur<br>University, Nagpur. On date 30 January 2024.<br>The chairperson of the inaugural session was the Principal of the college Prof. Dr. Vinay Chavan. Dr. Pramod<br>Watkar, Head of Gandhi Ideology Department delivered the Key note address and Dr. Shamshul Huda HoD of<br>Maulana Azad National Urdu University, Hyderabad, Dr. Manish Chakrawarti, Vice Principal, Hindi Department<br>Head, Dr. Vikas Kamdi, Marathi Department Head, Dr. Mahesh Jogi, Urdu Department Head, Dr. Azhar Abrar<br>Ahmad were present in the Seminar. The Seminar was inaugrated with offering garlands on the photograph of<br>Mahatma Gandhi and Rashtra Sant Tukadoji Maharaj. Dr. Azhar Abrar highlighted the main objectives of the<br>Seminar.<br>Dr. Pramod Watkar highlighted in his speech the entire life of Gandhiji, and the influence of Gandhiji on Hindi,<br>Urdu and Marathi literature and the relevance of Gandhiji in literature even todays life. Dr. Shamshul Huda discussed<br>Gandhiji's influence on writers and poets in Urdu literature and the influence of Tulsidas' Ram Charitra Manas on<br>Gandhi and how Gandhiji's ideas are reflected in Munshi Premchand's writings. Professor Dr. Vinay Chavan wished<br>for the success of the seminar.<br>The inaugural session was Conducted by Lieutenant Prof. Mohammad Asrar and vote of thanks was<br>proposed by Dr. Mahesh Jogi. Chairman of the second session was conducted by Dr. Vikas Kamdi and Dr.<br>Azhar Abrar thanked the Guests. | In National<br>Level<br>Seminar<br>Students<br>known the<br>National<br>Leader and<br>the father of<br>Nation<br>Mahatma<br>Ghandi in<br>different<br>languages<br>and the<br>Scarifice of<br>Gandhi ji for<br>Nation. |