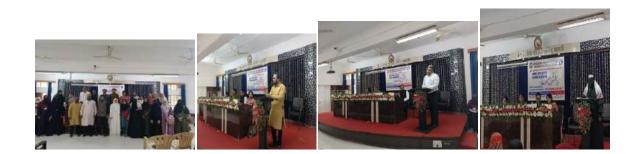

| Sr.No | Date and                   | Details of the Activity or Meeting                                                                                                                                                                                                                                                                                                                                                                                                                                                                                                                                                                                                                                                                                                                                                                                                                                                                                                                                                                                                                                                                                                                                                                                                                                                                                                                                                                                                                                                                                                                                                                                                                                                                                                                                                                                | Outcome of                                                                                                                                       | Remarks |
|-------|----------------------------|-------------------------------------------------------------------------------------------------------------------------------------------------------------------------------------------------------------------------------------------------------------------------------------------------------------------------------------------------------------------------------------------------------------------------------------------------------------------------------------------------------------------------------------------------------------------------------------------------------------------------------------------------------------------------------------------------------------------------------------------------------------------------------------------------------------------------------------------------------------------------------------------------------------------------------------------------------------------------------------------------------------------------------------------------------------------------------------------------------------------------------------------------------------------------------------------------------------------------------------------------------------------------------------------------------------------------------------------------------------------------------------------------------------------------------------------------------------------------------------------------------------------------------------------------------------------------------------------------------------------------------------------------------------------------------------------------------------------------------------------------------------------------------------------------------------------|--------------------------------------------------------------------------------------------------------------------------------------------------|---------|
|       | Place of<br>Activity<br>or | URDU DEPARTMENT                                                                                                                                                                                                                                                                                                                                                                                                                                                                                                                                                                                                                                                                                                                                                                                                                                                                                                                                                                                                                                                                                                                                                                                                                                                                                                                                                                                                                                                                                                                                                                                                                                                                                                                                                                                                   | the Activity                                                                                                                                     |         |
|       | mitting                    |                                                                                                                                                                                                                                                                                                                                                                                                                                                                                                                                                                                                                                                                                                                                                                                                                                                                                                                                                                                                                                                                                                                                                                                                                                                                                                                                                                                                                                                                                                                                                                                                                                                                                                                                                                                                                   |                                                                                                                                                  |         |
| 1-    | 10<br>January<br>2024      | STATE LEVEL SEMINAR<br>"Independence Movement and Urdu Language"<br>The Urdu Department Organized a state level Seminar "Independence Movement and Urdu Language" on<br>date 10 January 2024 The Inaugural Session was chaired by the Principal of the college Prof. Dr Vinay Chavan, as the<br>chief guest Vice Principal Dr.Renu Tiwari and Vice Principal Dr. Manish Chakravarty and other staff members were<br>also present.<br>While keeping the aims of the seminar Head of the department, organizer Dr.Azhar Abrar said that Urdu is a sweet<br>Language it has got everyone's love. Dr. Chakravarty made special attention of the Bengali poet Qazi Nazrul Isalam<br>and said that all the poets and writers of different languages took part in the freedom movement. Dr.Renu Tiwari said<br>that whenever we read or heard poems of patriotism (Deshprem) in both Urdu and Hindi language, a person gets the<br>enthusiasm.<br>In the inaugural address, the Principal said that language is the most appropriate medium to express thoughts.<br>A Student Tanzeel Fatema compered the program and Prof.M.Zubair Ahmad proposed a formal vote of thanks.<br>In The second session 12 students from different colleges presented their research papers .Three Guests<br>expressed their views on the research papers. From V.N.G.I.A.S.S. Nagpur Dr. Nusrat Minoo, RTMNU Dr. Sameer<br>Kabeer and S.K.Porwal College English Dept. Dr.Ghizala Hashmi. She told the students how to write research papers<br>and the way of studying. Prof.Mohammad Asrar showed gratitude to all the present guests for teaching and students.<br>From Yashodha Girls College Prof. Zarina Saleem and from RTMNU Urdu Dept. Prof.Sana Rayeen were also present<br>on this occasion. 70 Students attended the program . | In State Level<br>Seminar<br>Students<br>known about<br>the<br>importance<br>of Urdu<br>language and<br>it relevancy<br>in freedom<br>movement . |         |

| 2- | WORKSHOP ORGANISED BY URDU DEPARTMENT<br>Urdu Department organized workshop for the students on date 30 January 2024The main Objectives of the workshop was to practice Translation method. The subject of the workshop was to<br>Translate from Hindi Marathi Urdu to English. Professor Dr. Mohammad Ayyub khan was the resource person of the<br>Program Prof. Dr.Vinay Chavan welcomed Dr.Ayyub khan with shawl,memento and bouquet.<br>In the keynote address Principal Prof. Dr.Vinay Chavan said that now there is a need to translate in different<br>languages. It is the necessity of the world. Dr. Mohammad Ayyub exhosted the students the importance of the<br>language. He imparted the knowledge to the students how to translate from one language to another and taught<br>students the techniques of translation.<br>Prof.Mohammad Asrar compered the program and Dr.Azhar Abrar Ahmad proposed vote of thanks.<br>The credit of the Success program goes to Maharashtra Urdu Sahitya academy. Academy sanctioned the grant for<br>the program. The Principal of the College thanked the Urdu Academy Maharashtra and promised that in future such<br>type of these program will be organized.<br>In this program 76 Students participated and were benifited with its unique theme.                                                                                                                                                                                                                                                                                                                                                                                                                                                                                    | In Workshop<br>Students<br>known about<br>the<br>importance<br>of<br>Translation<br>method and<br>the way how<br>to translate<br>from one<br>language to<br>another.                                                   |
|----|--------------------------------------------------------------------------------------------------------------------------------------------------------------------------------------------------------------------------------------------------------------------------------------------------------------------------------------------------------------------------------------------------------------------------------------------------------------------------------------------------------------------------------------------------------------------------------------------------------------------------------------------------------------------------------------------------------------------------------------------------------------------------------------------------------------------------------------------------------------------------------------------------------------------------------------------------------------------------------------------------------------------------------------------------------------------------------------------------------------------------------------------------------------------------------------------------------------------------------------------------------------------------------------------------------------------------------------------------------------------------------------------------------------------------------------------------------------------------------------------------------------------------------------------------------------------------------------------------------------------------------------------------------------------------------------------------------------------------------------------------------------------------------------------|------------------------------------------------------------------------------------------------------------------------------------------------------------------------------------------------------------------------|
| 3- | NATIONAL LEVEL SEMINAR<br>"Indian Literature and Gandhi ji"<br>A one-day National Seminar on Indian Literature and Gandhi was organized with the collaboration of Hindi<br>Marathi and Urdu Department and Department of Gandhi Ideology of Rashtra Sant Tukdoji Maharaj Nagpur<br>University, Nagpur. On date 30 January 2024.<br>The chairperson of the inaugural session was the Principal of the college Prof. Dr. Vinay Chavan. Dr. Pramod<br>Watkar, Head of Gandhi Ideology Department delivered the Key note address and Dr. Shamshul Huda HoD of<br>Maulana Azad National Urdu University, Hyderabad, Dr. Manish Chakrawarti, Vice Principal, Hindi Department<br>Head, Dr. Vikas Kamdi, Marathi Department Head, Dr. Mahesh Jogi, Urdu Department Head, Dr. Azhar Abrar<br>Ahmad were present in the Seminar. The Seminar was inaugrated with offering garlands on the photograph of<br>Mahatma Gandhi and Rashtra Sant Tukadoji Maharaj. Dr. Azhar Abrar highlighted the main objectives of the<br>Seminar.<br>Dr. Pramod Watkar highlighted in his speech the entire life of Gandhiji, and the influence of Gandhiji on Hindi,<br>Urdu and Marathi literature and the relevance of Gandhiji in literature even todays life. Dr. Shamshul Huda discussed<br>Gandhiji's influence on writers and poets in Urdu literature and the influence of Tulsidas' Ram Charitra Manas on<br>Gandhi and how Gandhiji's ideas are reflected in Munshi Premchand's writings. Professor Dr. Vinay Chavan wished<br>for the success of the seminar.<br>The inaugural session was Conducted by Lieutenant Prof. Mohammad Asrar and vote of thanks was<br>proposed by Dr. Mahesh Jogi. Chairman of the second session was conducted by Dr. Vikas Kamdi and Dr.<br>Azhar Abrar thanked the Guests. | In National<br>Level<br>Seminar<br>Students<br>known the<br>National<br>Leader and<br>the father of<br>Nation<br>Mahatma<br>Ghandi in<br>different<br>languages<br>and the<br>Scarifice of<br>Gandhi ji for<br>Nation. |