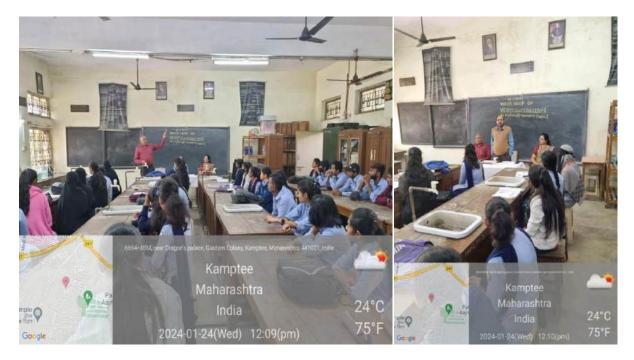

#### **TEST PAPERS**

Workshop on VERMICOMPOSTING an Ecofriendly Farmers Project

A workshop on VERMICOMPOSTING an Ecofriendly Farmers Project

organized by department of Zoology on 24<sup>th</sup> January 2024 . An Expert Prof. Dr.Ashok A Wankhede from Tayawade College delivered an informative lecture and elaborate that how Vermicomposting is ecofriendly project for farmers, its importance, Money earning and job oriented. Head, department of Zoology Nitin P Meshram said that this project should be taken to the field and farm by students so that farmers will earn money forever. He also said that students will get all kind of help from the department. Our supporting staff Shri. Sachin Sayam provided all kinds of help for the workshop. Dr . A V Ramteke delivered vote of thanks. Workshop became successful under the guidance of our principal Prof. Dr. Vinay Chavan, Vice Principal Prof. Dr. Manish Chakravarti and teaching and non teaching staff of our college. 100 students of Science, Arts and Commerce faculty participated in the workshop.