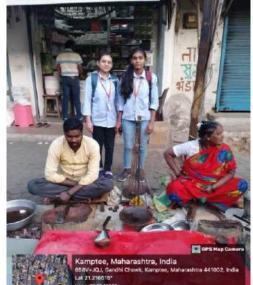

#### Extension work /Fish Market Visit-2023-2024

have been conducted in which Students of B.Sc V th sem visited to local fish market in Kamptee and Kanhan town to study locally available edible fishes in the local market. They studied fishes in respect with their local name, Zoologcal name, occurence, classification and edible value. They also discussed with the fisherman about the edible values of varies types of fishes. They conclude that most edible fish in the local market is Labeo rohita (ROHU). 10 Students of Sem V participated in the activity. Date of visit- **18-12-2023.** 