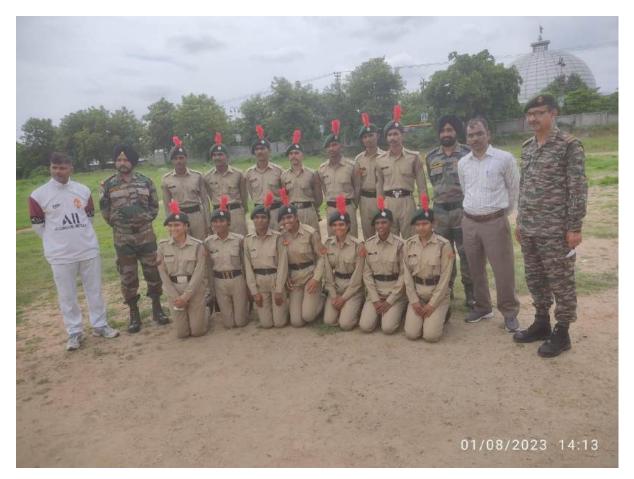

# Filaria and Maleria Drive-2023-2024

Filaria and malaria drive organized by department of Zoology in the college on 02-09-2023 and 04-09-2023 to aware about the spread and control of disease. The students of our college being aware about the disease regarding its parasite, vector, transmission of disease, control and remedies. The health officials and convener inform students that filaria is noncurable disease and counsel to consume dose of medicine for prevention against filaria. The drive runs by state government officials, Dr. Nayana Dufare, Medical Superitendent Sub district hospital, Kamptee, Sunil Narsikar, Lokesh bhoyar, Narayanrao Dhawade and Nitin Sawate under the supervision of convener of the program Nitin P Meshram, head Dept of Zoology, Dr. Alok Rai, Vice principal Jr. college Dr. Sudhir Agrawal, Principal Prof. Dr.Vinay Chavan, S. K Porwal College, Kamptee. 1000 student from Jr. and Sr. college participated in the drive.

#### कामठी 🔳 नंदू कोल्हे

केसरीमल पोरवाल सेठ महाविद्यालयातील प्राणीशास्त्र या विभागातफी फायलेरिया आणि मलेरिया या रोगाविषयी विद्यार्थ्यांमध्ये जनजागृती व्हावी या अनुषंगाने दिनांक २,४,सप्टेंबर २०२३ रोजी प्रत्यक्ष विद्यार्थ्यापर्यंत जाऊन या रोगांविषयी माहिती डॉ. नितीन मेआम, प्राणीशास्त्र विभागप्रमुख, पोरवाल कॉलेज कामठी, डॉ. नयना दुपारे, वैद्यकीय अधिक्षक उपजिल्हा रुग्णालय कामठी, सुनील नरसीकर, लोकेश भोयर,नारायण राव घावडे , नितीन सवते यांच्या माध्यमातून महाविद्यालयातील 9000 विद्यार्थ्यांना फायलेरिया आणि मलेरिया,ह्या रोगाविषयी औषघ सुद्धा वाटप करण्यात आले. तत्पूर्वी महाविद्यालयाचे प्राचार्य प्रो. डॉ. विनय चव्हाण यांनी विद्यार्थ्यांना मार्गदर्शन