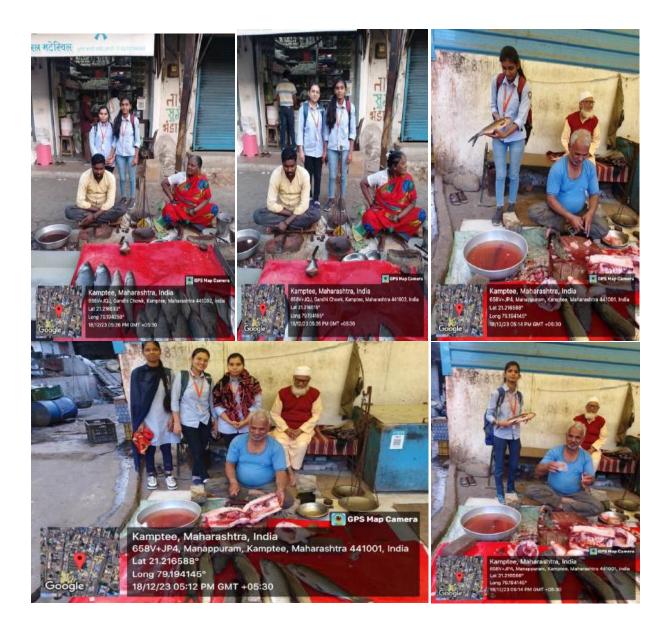

#### Extension work /Fish Market Visit-2023-2024

have been conducted in which Students of B.Sc V th sem visited to local fish market in Kamptee and Kanhan town to study locally available edible fishes in the local market. They studied fishes in respect with their local name, Zoologcal name, occurence, classification and edible value. They also discussed with the fisherman about the edible values of varies types of fishes. They conclude that most edible fish in the local market is Labeo rohita (ROHU). 10 Students of Sem V participated in the activity. Date of visit- **18-12-2023.** 