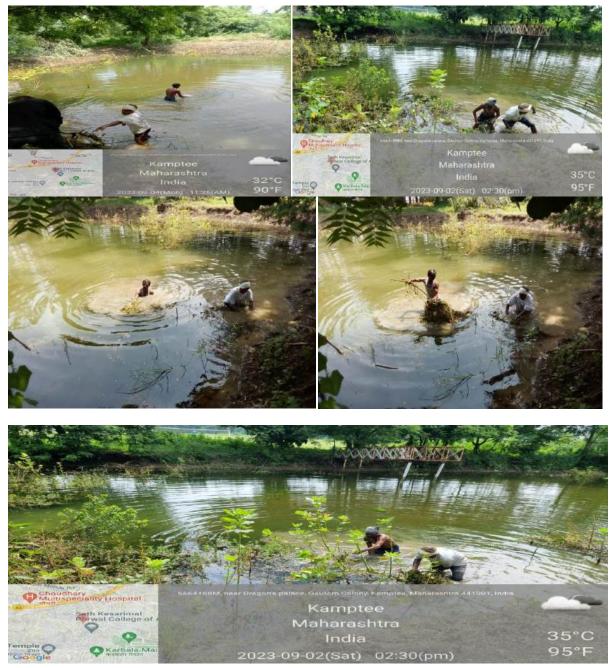

Manual Eradication of Aquatic weeds from the College Pond and Netting Practices

College Pond rejuvenation Activity and informing students about fingerlings of Indian major carps