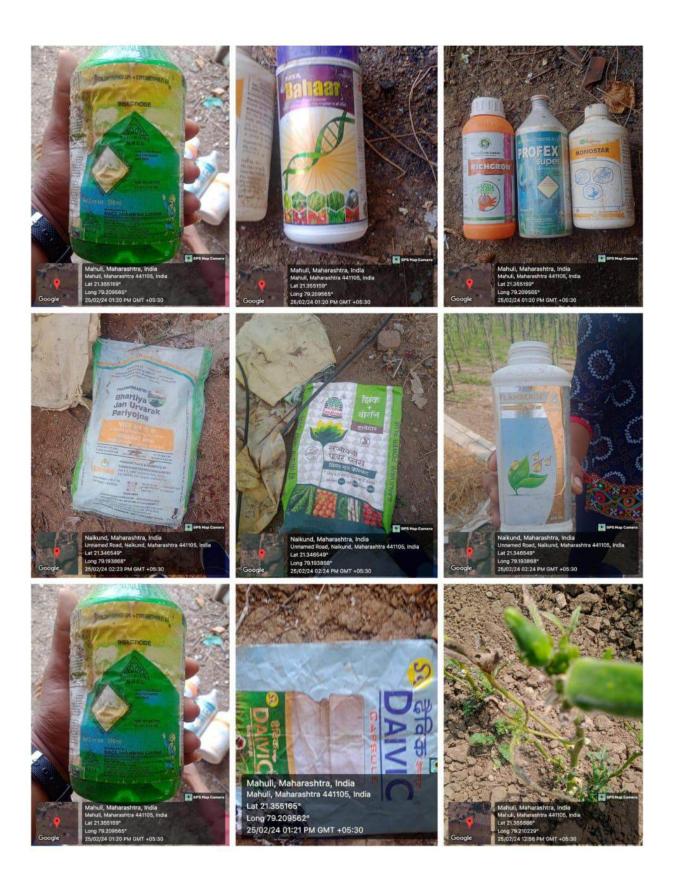

#### Extension work /Field Visit

This is the survey project performed by all the students of B.Sc final year of our department, where they are in their own village or town. Students visited Farmers and inform about crop diseases, pathogens and parasites, Insecticides and pesticides to eradicate them. Our students collect the information from the farmers of their own village about the local crops (Rabbi and Kharip) local ,pests on the crops and their control. Diseases and pathogens on crops and controlled use of Insecticides and pesticides. At the end our students gave some suggestions to the farmers and insists them to more and more use of organic fertilizers, insecticides and pesticides. **06-01-2024**, **25-02-2024**.