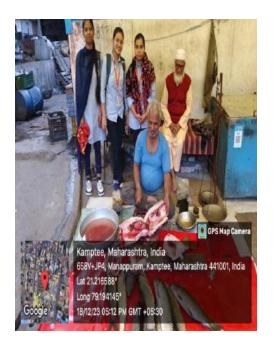

#### Extension work /Fish Market Visit-2023-2024

have been conducted in which Students of B.Sc V th sem visited to local fish market in Kamptee and Kanhan town to study locally available edible fishes in the local market. They studied fishes in respect with their local name, Zoologcal name, occurence, classification and edible value. They also discussed with the fisherman about the edible values of varies types of fishes. They conclude that most edible fish in the local market is Labeo rohita (ROHU). 10 Students of Sem V participated in the activity. Date of visit- **18-12-2023.** 