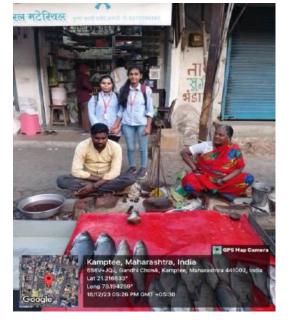

#### Extension work /Fish Market Visit-2023-2024

have been conducted in which Students of B.Sc V th sem visited to local fish market in Kamptee and Kanhan town to study locally available edible fishes in the local market. They studied fishes in respect with their local name, Zoologcal name, occurence, classification and edible value. They also discussed with the fisherman about the edible values of varies types of fishes. They conclude that most edible fish in the local market is Labeo rohita (ROHU). 10 Students of Sem V participated in the activity. Date of visit- **18-12-2023.** 