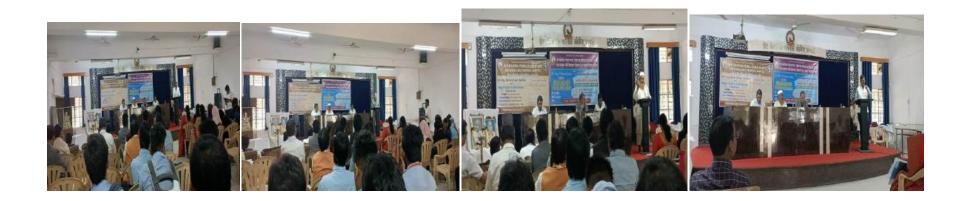

| Sr.No | Date and                   | Details of the Activity or Meeting                                                                                                                                                                                                                                                                                                                                                                                                                                                                                                                                                                                                                                                                                                                                                                                                                                                                                                                                                                                                                                                                                                                                                                                                                                                                                                                                                                                                                                                                                                                                                                                                                                                                                                                                                                                | Outcome of                                                                                                                                       | Remarks |
|-------|----------------------------|-------------------------------------------------------------------------------------------------------------------------------------------------------------------------------------------------------------------------------------------------------------------------------------------------------------------------------------------------------------------------------------------------------------------------------------------------------------------------------------------------------------------------------------------------------------------------------------------------------------------------------------------------------------------------------------------------------------------------------------------------------------------------------------------------------------------------------------------------------------------------------------------------------------------------------------------------------------------------------------------------------------------------------------------------------------------------------------------------------------------------------------------------------------------------------------------------------------------------------------------------------------------------------------------------------------------------------------------------------------------------------------------------------------------------------------------------------------------------------------------------------------------------------------------------------------------------------------------------------------------------------------------------------------------------------------------------------------------------------------------------------------------------------------------------------------------|--------------------------------------------------------------------------------------------------------------------------------------------------|---------|
|       | Place of<br>Activity<br>or | URDU DEPARTMENT                                                                                                                                                                                                                                                                                                                                                                                                                                                                                                                                                                                                                                                                                                                                                                                                                                                                                                                                                                                                                                                                                                                                                                                                                                                                                                                                                                                                                                                                                                                                                                                                                                                                                                                                                                                                   | the Activity                                                                                                                                     |         |
|       | mitting                    |                                                                                                                                                                                                                                                                                                                                                                                                                                                                                                                                                                                                                                                                                                                                                                                                                                                                                                                                                                                                                                                                                                                                                                                                                                                                                                                                                                                                                                                                                                                                                                                                                                                                                                                                                                                                                   |                                                                                                                                                  |         |
| 1-    | 10<br>January<br>2024      | STATE LEVEL SEMINAR<br>"Independence Movement and Urdu Language"<br>The Urdu Department Organized a state level Seminar "Independence Movement and Urdu Language" on<br>date 10 January 2024 The Inaugural Session was chaired by the Principal of the college Prof. Dr Vinay Chavan, as the<br>chief guest Vice Principal Dr.Renu Tiwari and Vice Principal Dr. Manish Chakravarty and other staff members were<br>also present.<br>While keeping the aims of the seminar Head of the department, organizer Dr.Azhar Abrar said that Urdu is a sweet<br>Language it has got everyone's love. Dr. Chakravarty made special attention of the Bengali poet Qazi Nazrul Isalam<br>and said that all the poets and writers of different languages took part in the freedom movement. Dr.Renu Tiwari said<br>that whenever we read or heard poems of patriotism (Deshprem) in both Urdu and Hindi language, a person gets the<br>enthusiasm.<br>In the inaugural address, the Principal said that language is the most appropriate medium to express thoughts.<br>A Student Tanzeel Fatema compered the program and Prof.M.Zubair Ahmad proposed a formal vote of thanks.<br>In The second session 12 students from different colleges presented their research papers .Three Guests<br>expressed their views on the research papers. From V.N.G.I.A.S.S. Nagpur Dr. Nusrat Minoo, RTMNU Dr. Sameer<br>Kabeer and S.K.Porwal College English Dept. Dr.Ghizala Hashmi. She told the students how to write research papers<br>and the way of studying. Prof.Mohammad Asrar showed gratitude to all the present guests for teaching and students.<br>From Yashodha Girls College Prof. Zarina Saleem and from RTMNU Urdu Dept. Prof.Sana Rayeen were also present<br>on this occasion. 70 Students attended the program . | In State Level<br>Seminar<br>Students<br>known about<br>the<br>importance<br>of Urdu<br>language and<br>it relevancy<br>in freedom<br>movement . |         |

| 2- | WORKSHOP ORGANISED BY URDU DEPARTMENT<br>Urdu Department organized workshop for the students on date 30 January 2024The main Objectives of the workshop was to practice Translation method. The subject of the workshop was to<br>Translate from Hindi Marathi Urdu to English. Professor Dr. Mohammad Ayyub khan was the resource person of the<br>Program Prof. Dr.Vinay Chavan welcomed Dr.Ayyub khan with shawl,memento and bouquet.<br>In the keynote address Principal Prof. Dr.Vinay Chavan said that now there is a need to translate in different<br>languages. It is the necessity of the world. Dr. Mohammad Ayyub exhosted the students the importance of the<br>language. He imparted the knowledge to the students how to translate from one language to another and taught<br>students the techniques of translation.<br>Prof.Mohammad Asrar compered the program and Dr.Azhar Abrar Ahmad proposed vote of thanks.<br>The credit of the Success program goes to Maharashtra Urdu Sahitya academy. Academy sanctioned the grant for<br>the program. The Principal of the College thanked the Urdu Academy Maharashtra and promised that in future such<br>type of these program will be organized.<br>In this program 76 Students participated and were benifited with its unique theme.                                                                                                                                                                                                                                                                                                                                                                                                                                                                                    | In Workshop<br>Students<br>known about<br>the<br>importance<br>of<br>Translation<br>method and<br>the way how<br>to translate<br>from one<br>language to<br>another.                                                   |
|----|--------------------------------------------------------------------------------------------------------------------------------------------------------------------------------------------------------------------------------------------------------------------------------------------------------------------------------------------------------------------------------------------------------------------------------------------------------------------------------------------------------------------------------------------------------------------------------------------------------------------------------------------------------------------------------------------------------------------------------------------------------------------------------------------------------------------------------------------------------------------------------------------------------------------------------------------------------------------------------------------------------------------------------------------------------------------------------------------------------------------------------------------------------------------------------------------------------------------------------------------------------------------------------------------------------------------------------------------------------------------------------------------------------------------------------------------------------------------------------------------------------------------------------------------------------------------------------------------------------------------------------------------------------------------------------------------------------------------------------------------------------------------------------------------|------------------------------------------------------------------------------------------------------------------------------------------------------------------------------------------------------------------------|
| 3- | NATIONAL LEVEL SEMINAR<br>"Indian Literature and Gandhi ji"<br>A one-day National Seminar on Indian Literature and Gandhi was organized with the collaboration of Hindi<br>Marathi and Urdu Department and Department of Gandhi Ideology of Rashtra Sant Tukdoji Maharaj Nagpur<br>University, Nagpur. On date 30 January 2024.<br>The chairperson of the inaugural session was the Principal of the college Prof. Dr. Vinay Chavan. Dr. Pramod<br>Watkar, Head of Gandhi Ideology Department delivered the Key note address and Dr. Shamshul Huda HoD of<br>Maulana Azad National Urdu University, Hyderabad, Dr. Manish Chakrawarti, Vice Principal, Hindi Department<br>Head, Dr. Vikas Kamdi, Marathi Department Head, Dr. Mahesh Jogi, Urdu Department Head, Dr. Azhar Abrar<br>Ahmad were present in the Seminar. The Seminar was inaugrated with offering garlands on the photograph of<br>Mahatma Gandhi and Rashtra Sant Tukadoji Maharaj. Dr. Azhar Abrar highlighted the main objectives of the<br>Seminar.<br>Dr. Pramod Watkar highlighted in his speech the entire life of Gandhiji, and the influence of Gandhiji on Hindi,<br>Urdu and Marathi literature and the relevance of Gandhiji in literature even todays life. Dr. Shamshul Huda discussed<br>Gandhiji's influence on writers and poets in Urdu literature and the influence of Tulsidas' Ram Charitra Manas on<br>Gandhi and how Gandhiji's ideas are reflected in Munshi Premchand's writings. Professor Dr. Vinay Chavan wished<br>for the success of the seminar.<br>The inaugural session was Conducted by Lieutenant Prof. Mohammad Asrar and vote of thanks was<br>proposed by Dr. Mahesh Jogi. Chairman of the second session was conducted by Dr. Vikas Kamdi and Dr.<br>Azhar Abrar thanked the Guests. | In National<br>Level<br>Seminar<br>Students<br>known the<br>National<br>Leader and<br>the father of<br>Nation<br>Mahatma<br>Ghandi in<br>different<br>languages<br>and the<br>Scarifice of<br>Gandhi ji for<br>Nation. |