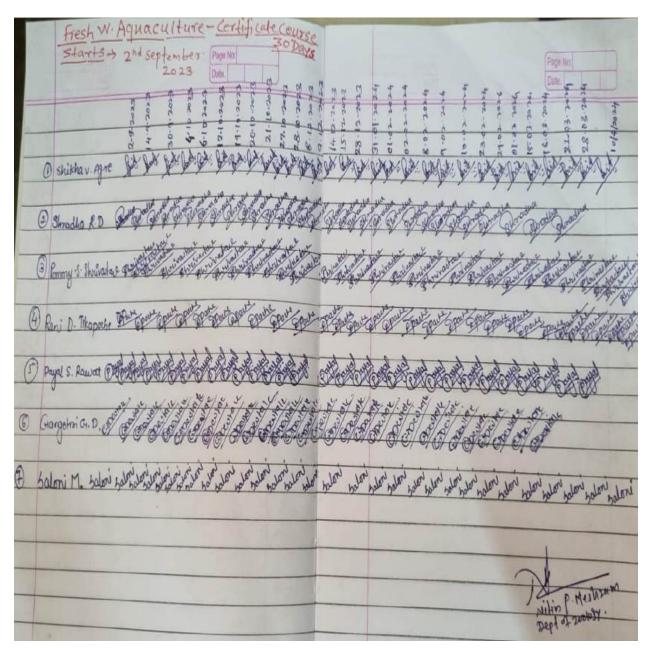

# One Month Certificate Course

Department of Zoology started carrier oriented one month certificate course on FRESH WATER AQUACULTURE (Fish Culture) from session 2023-2024. The Course Initiated from 02 September 2023. 07 students of B.Sc Final Year admitted in the Course.

### NOTICE

Those students who are interested to take admission in the one month certificate course in **Fresh Water Aquaculture(Fish Culture)** should finalize their admission in the department of Zoology on or before **30<sup>th</sup> August 2023**. Interested students should contact Prof. Nitin P Meshram, Head Dept. of Zoology. The classes will start from **2<sup>nd</sup> September 2023**. (Mob.No-9922671332).